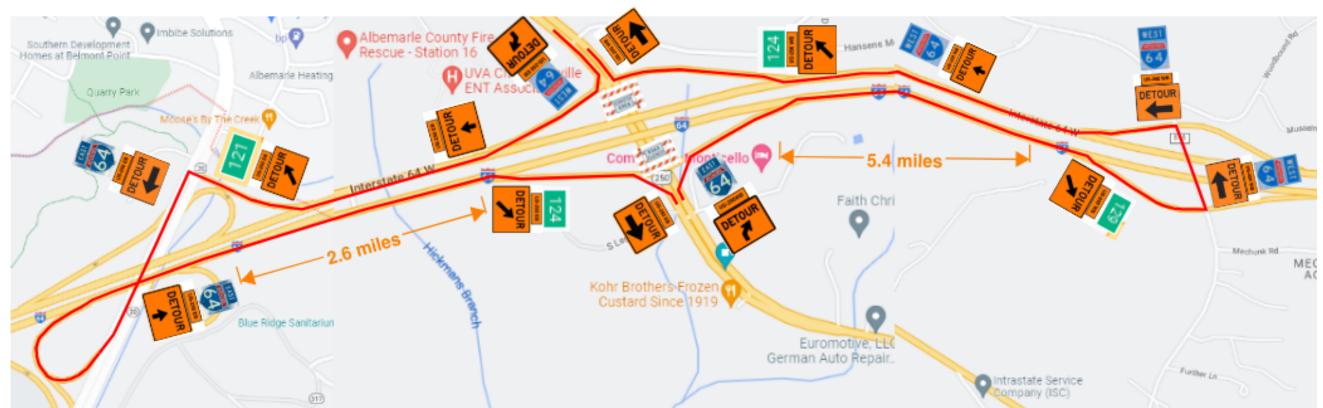

## US-250 East Bound (EB) and West Bound (WB) lanes will be closed at the I-64 interchange.

**US-250EB Traffic** will be directed onto I-64WB at the Exit 124 interchange.

Traffic will continue on I-64 WB and take Exit 121 towards Scottsville.

Traffic will turn left onto VA-20 and then follow signs to get onto I-64EB.

Traffic will use the right lane to get on I-64EB.

Traffic should continue to travel east and take Exit 124 to get back onto US-250EB towards Shadwell.

**US-250WB Traffic** will be directed onto I-64EB at the Exit 124 interchange.

Traffic will continue on I-64 EB and take Exit 129 towards Keswick.

Traffic will turn left onto RT-616 (Black Cat Rd) and then follow signs to get onto I-64WB.

Traffic will take a left at the I-64WB ramp.

Traffic should continue to travel west and take Exit 124 to continue onto US-250WB towards Charlottesville.